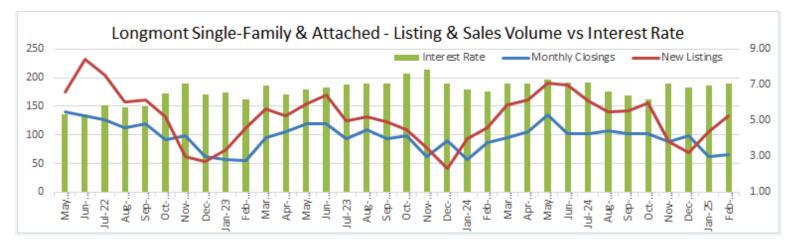

### LONGMONT .....

| SINGLE FAMILY       | FEB-24    | FEB-25    | % CHANGE |
|---------------------|-----------|-----------|----------|
| Total Sold - Month  | 60        | 37        | -38.3%   |
| Total Sold - YTD    | 105       | 93        | -11.4%   |
| Avg Days on Market  | 58        | 53        | -8.6%    |
| Active Listings     | 145       | 194       | 33.8%    |
| Median Sales Price  | \$533,500 | \$584,500 | 9.6%     |
| Average Sales Price | \$600,959 | \$653,915 | 8.8%     |